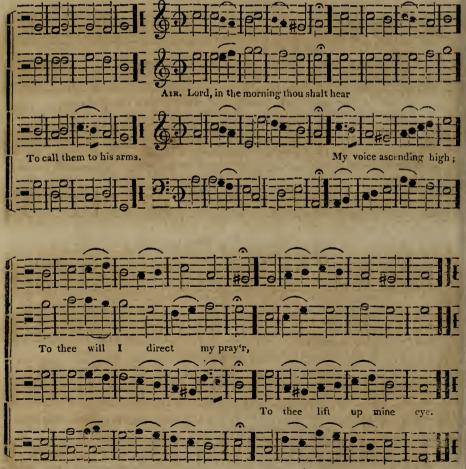

fection. Crescendo, increase the tone Moderato, moderately. gradually. quick. Da Capo, (or D. C.) repeat the first strain. Diminuendo, soften the tone Pianissimo, (or P.P. ) very soft gradually.

Finale, a concluding Air.
Forte, (or F.) loud.
Fortissimo, (or F.) very loud Grazioso, gracefully. Grave, slow, heavy. Mæstoso, bold and grand. Non Troppo Presto, not too Trio, in three parts. Piano, (or P.) soft. Presto, quick.

Prestissimo, very quick. Sempre Piano, soft throughout the movement. Siciliano, a pathetic air of Soli, one to each part. Solo, for one principal instrument, or voice. Symphony, for instruments only. Tucet, remain silent. Tempo Minuetto, in minuet time. Tutti, all the parts together. Vivace, with life and spirit.

# Select Warmony.













#### SHOEL. L. M.



































GUILDFORD. S. M.

Dr. Arnold.





Lord, we bless thee for thy grace
And truth which never fail;
Hast'ning to behold Thy face
Without a dimming veil;

We shall see our heavinly King, All Thy glorious love proclaim, Help the angel choir, to sing Our dear triumphant Lamb,





















Him, in whom we live and move, Let every creature sing; Glory to their Maker give, And homage to their King. Hallowed be his name beneath, As in heaven on earth adored; Praise the Lord in every breath: Let all things praise the Lord.







































By Thy meritorious dying, Save us from this death of sin; By Thy precious blood applying, Make our inmost nature clean. Give us worthily t' adore Thee,
Thou our full Redeemer be;
Give us pardon, grace, and glo